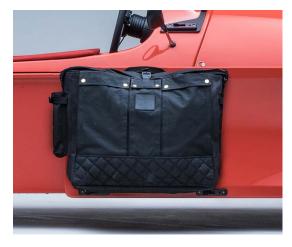

#### LUGGAGE

Morgan x Malle Pannier

Morgan Hard Shell Pannier - Black Mohair

Morgan Hard Shell Pannier -Matched To Side Blade Colour

Exo Rear Rack - Black

Exo Rear Rack - Silver

#### LUGGAGE

| LUGGAGE                                                                    | PRICE (INC VAT) |
|----------------------------------------------------------------------------|-----------------|
| Exo Side Racks, Pair - Silver (1)                                          | £695.00         |
| Exo Side Racks, Pair - Black (1)                                           | £695.00         |
| Exo Side Rack Bungees, Pair - Choice of Black, Beige, Orange (1)           | £125.00         |
| Morgan × Malle Pannier - Left Side <sup>(1)</sup>                          | £595.00         |
| Morgan × Malle Pannier - Right Side (1)                                    | £595.00         |
| Morgan Hard Shell Pannier - Black Mohair Finish - Left Side <sup>(1)</sup> | £1,295.00       |
| Morgan Hard Shell Pannier- Black Mohair Finish - Right Side (1)            | £1,295.00       |
| Morgan Hard Shell Pannier - Black Mohair Finish - Pair (1)                 | £1,995.00       |
| Morgan Hard Shell Pannier - Matched To Side Blade Colour - Left Side (1)   | £1,295.00       |
| Morgan Hard Shell Pannier- Matched To Side Blade Colour - Right Side (1)   | £1,295.00       |
| Morgan Hard Shell Pannier - Matched To Side Blade Colour - Pair (1)        | £1,995.00       |
| Exo Rear Rack - Black                                                      | £1,295.00       |
| Exo Rear Rack - Silver                                                     | £1,295.00       |

<sup>(1)</sup> Requires Side Blade Accessory Rails