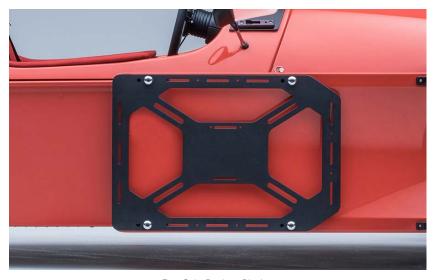

#### LUGGAGE

Exo Side Racks - Black

Exo Side Rack Bungees - Black

Exo Side Rack Bungees - Beige

Exo Side Rack Bungees - Orange

#### LUGGAGE

| LUGGAGE                                                                    | PRICE (INC VAT) |
|----------------------------------------------------------------------------|-----------------|
| Exo Side Racks, Pair - Silver (1)                                          | £695.00         |
| Exo Side Racks, Pair - Black (1)                                           | £695.00         |
| Exo Side Rack Bungees, Pair - Choice of Black, Beige, Orange (1)           | £125.00         |
| Morgan × Malle Pannier - Left Side <sup>(1)</sup>                          | £595.00         |
| Morgan × Malle Pannier - Right Side (1)                                    | £595.00         |
| Morgan Hard Shell Pannier - Black Mohair Finish - Left Side <sup>(1)</sup> | £1,295.00       |
| Morgan Hard Shell Pannier- Black Mohair Finish - Right Side (1)            | £1,295.00       |
| Morgan Hard Shell Pannier - Black Mohair Finish - Pair (1)                 | £1,995.00       |
| Morgan Hard Shell Pannier - Matched To Side Blade Colour - Left Side (1)   | £1,295.00       |
| Morgan Hard Shell Pannier- Matched To Side Blade Colour - Right Side (1)   | £1,295.00       |
| Morgan Hard Shell Pannier - Matched To Side Blade Colour - Pair (1)        | £1,995.00       |
| Exo Rear Rack - Black                                                      | £1,295.00       |
| Exo Rear Rack - Silver                                                     | £1,295.00       |