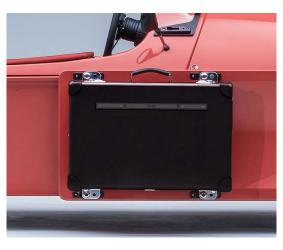

#### LUGGAGE

Morgan x Malle Pannier

Morgan Hard Shell Pannier - Black Mohair

Morgan Hard Shell Pannier -Matched To Side Blade Colour

Exo Rear Rack - Black

Exo Rear Rack - Silver

#### LUGGAGE

| LUGGAGE                                                                    | PRICE (INC VAT) |
|----------------------------------------------------------------------------|-----------------|
| Exo Side Racks, Pair - Silver (1)                                          | £695.00         |
| Exo Side Racks, Pair - Black (1)                                           | £695.00         |
| Exo Side Rack Bungees, Pair - Choice of Black, Beige, Orange (1)           | £125.00         |
| Morgan × Malle Pannier - Left Side <sup>(1)</sup>                          | £595.00         |
| Morgan × Malle Pannier - Right Side (1)                                    | £595.00         |
| Morgan Hard Shell Pannier - Black Mohair Finish - Left Side <sup>(1)</sup> | £1,295.00       |
| Morgan Hard Shell Pannier- Black Mohair Finish - Right Side (1)            | £1,295.00       |
| Morgan Hard Shell Pannier - Black Mohair Finish - Pair (1)                 | £1,995.00       |
| Morgan Hard Shell Pannier - Matched To Side Blade Colour - Left Side (1)   | £1,295.00       |
| Morgan Hard Shell Pannier- Matched To Side Blade Colour - Right Side (1)   | £1,295.00       |
| Morgan Hard Shell Pannier - Matched To Side Blade Colour - Pair (1)        | £1,995.00       |
| Exo Rear Rack - Black                                                      | £1,295.00       |
| Exo Rear Rack - Silver                                                     | £1,295.00       |

<sup>(1)</sup> Requires Side Blade Accessory Rails