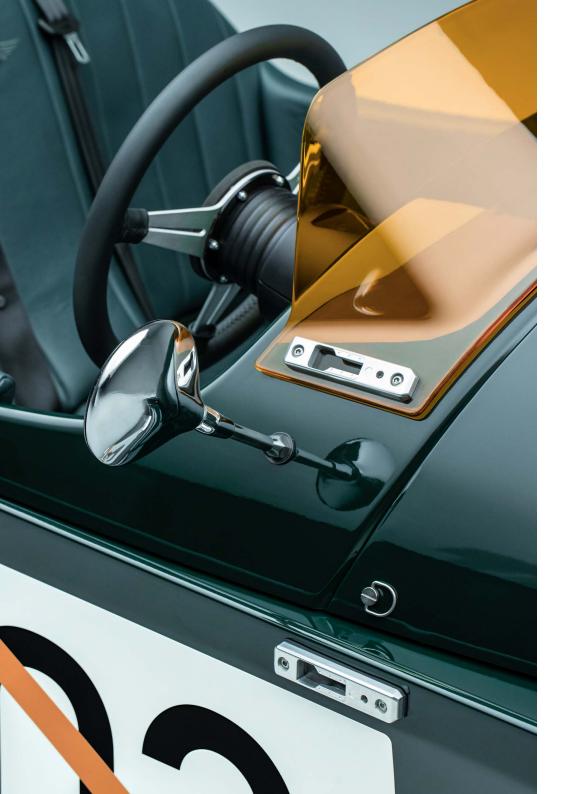

#### BRIGHTWORK

| BRIGHTWORK                 | PRICE (INC VAT) |
|----------------------------|-----------------|
| Gloss Black Cockpit Hoops  | Standard        |
| Polished Cockpit Hoops     | £395.00         |
| Black Wing Mirrors         | Standard        |
| Polished Wing Mirrors      | £95.00          |
| Black Vent Mesh Inserts    | Standard        |
| Union Flag Badges - Colour | £95.00          |
| Union Flag Badges - Black  | £95.00          |

#### LIGHTING

Halogen Headlights

LED Headlights

| LIGHTING           | PRICE (INC VAT) |
|--------------------|-----------------|
| Halogen Headlights | Standard        |
| LED Headlights     | £995.00         |

<sup>(1)</sup> Matte or gloss finish linked to exterior body

Anodised Black

Anodised Silver

| COCKPIT HARDWARE    | PRICE (INC VAT) |
|---------------------|-----------------|
| Anodised Black (1)  | Standard        |
| Anodised Silver (1) | £295.00         |