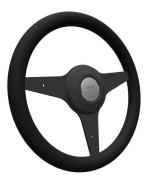

<sup>(1)</sup> Includes gearstick and handbrake embellishers, instrument cluster and switch surrounds

Super 3 Steering Wheel

Moto-Lita - Zero Dish 13", Black Leather Rim, Black Spokes

Moto-Lita - Zero Dish 13", Dark Wood Rim, Polished Spokes

Moto-Lita - Dished 14", Black Leather Rim, Silver Spokes

Moto-Lita - Dished 14", Black Leather Rim, Black Spokes

Moto-Lita - Dished 14", Dark Wood Rim, Polished Spokes

Prices shown on next page.

| STEERING WHEELS                                            | PRICE (INC VAT) |
|------------------------------------------------------------|-----------------|
| Super 3 Steering Wheel                                     | Standard        |
| Moto-Lita - Zero Dish 13", Black Leather Rim, Black Spokes | £714.00         |
| Moto-Lita - Zero Dish 13", Dark Wood Rim, Polished Spokes  | £714.00         |
| Moto-Lita - Dished 14", Black Leather Rim, Silver Spokes   | £714.00         |
| Moto-Lita - Dished 14", Black Leather Rim, Black Spokes    | £714.00         |
| Moto-Lita - Dished 14", Dark Wood Rim, Polished Spokes     | £714.00         |