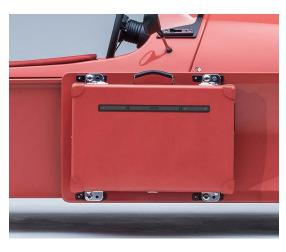

#### LUGGAGE

Morgan x Malle Pannier

Morgan Hard Shell Pannier - Black Mohair

Morgan Hard Shell Pannier -Matched To Side Blade Colour

Exo Rear Rack - Black

Exo Rear Rack - Silver

#### LUGGAGE

| LUGGAGE                                                                    | PRICE (INC VAT) |
|----------------------------------------------------------------------------|-----------------|
| Exo Side Racks, Pair - Silver (1)                                          | £695.00         |
| Exo Side Racks, Pair - Black (1)                                           | £695.00         |
| Exo Side Rack Bungees, Pair - Choice of Black, Beige, Orange (1)           | £125.00         |
| Morgan × Malle Pannier - Left Side <sup>(1)</sup>                          | £595.00         |
| Morgan × Malle Pannier - Right Side (1)                                    | £595.00         |
| Morgan Hard Shell Pannier - Black Mohair Finish - Left Side <sup>(1)</sup> | £1,295.00       |
| Morgan Hard Shell Pannier- Black Mohair Finish - Right Side (1)            | £1,295.00       |
| Morgan Hard Shell Pannier - Black Mohair Finish - Pair (1)                 | £1,995.00       |
| Morgan Hard Shell Pannier - Matched To Side Blade Colour - Left Side (1)   | £1,295.00       |
| Morgan Hard Shell Pannier- Matched To Side Blade Colour - Right Side (1)   | £1,295.00       |
| Morgan Hard Shell Pannier - Matched To Side Blade Colour - Pair (1)        | £1,995.00       |
| Exo Rear Rack - Black                                                      | £1,295.00       |
| Exo Rear Rack - Silver                                                     | £1,295.00       |

<sup>(1)</sup> Requires Side Blade Accessory Rails