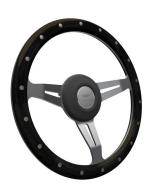

<sup>(1)</sup> Includes gearstick and handbrake embellishers, instrument cluster and switch surrounds

Super 3 Steering Wheel

Moto-Lita - Zero Dish 13", Black Leather Rim, Black Spokes

Moto-Lita - Zero Dish 13", Dark Wood Rim, Polished Spokes

Moto-Lita - Dished 14", Black Leather Rim, Silver Spokes

Moto-Lita - Dished 14", Black Leather Rim, Black Spokes

Moto-Lita - Dished 14", Dark Wood Rim, Polished Spokes

Prices shown on next page.

| STEERING WHEELS                                            | PRICE (INC VAT) |
|------------------------------------------------------------|-----------------|
| Super 3 Steering Wheel                                     | Standard        |
| Moto-Lita - Zero Dish 13", Black Leather Rim, Black Spokes | £714.00         |
| Moto-Lita - Zero Dish 13", Dark Wood Rim, Polished Spokes  | £714.00         |
| Moto-Lita - Dished 14", Black Leather Rim, Silver Spokes   | £714.00         |
| Moto-Lita - Dished 14", Black Leather Rim, Black Spokes    | £714.00         |
| Moto-Lita - Dished 14", Dark Wood Rim, Polished Spokes     | £714.00         |