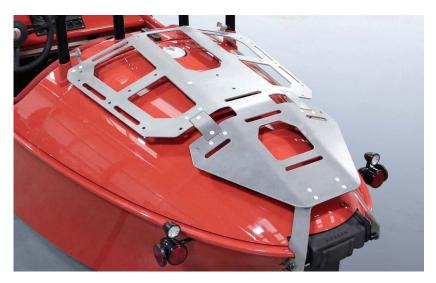

#### LUGGAGE

| LUGGAGE                                                                    | PRICE (INC VAT) |
|----------------------------------------------------------------------------|-----------------|
| Exo Side Racks, Pair - Silver (1)                                          | £695.00         |
| Exo Side Racks, Pair - Black (1)                                           | £695.00         |
| Exo Side Rack Bungees, Pair - Choice of Black, Beige, Orange (1)           | £125.00         |
| Morgan × Malle Pannier - Left Side <sup>(1)</sup>                          | £595.00         |
| Morgan × Malle Pannier - Right Side (1)                                    | £595.00         |
| Morgan Hard Shell Pannier - Black Mohair Finish - Left Side <sup>(1)</sup> | £1,295.00       |
| Morgan Hard Shell Pannier- Black Mohair Finish - Right Side (1)            | £1,295.00       |
| Morgan Hard Shell Pannier - Black Mohair Finish - Pair (1)                 | £1,995.00       |
| Morgan Hard Shell Pannier - Matched To Side Blade Colour - Left Side (1)   | £1,295.00       |
| Morgan Hard Shell Pannier- Matched To Side Blade Colour - Right Side (1)   | £1,295.00       |
| Morgan Hard Shell Pannier - Matched To Side Blade Colour - Pair (1)        | £1,995.00       |
| Exo Rear Rack - Black                                                      | £1,295.00       |
| Exo Rear Rack - Silver                                                     | £1,295.00       |