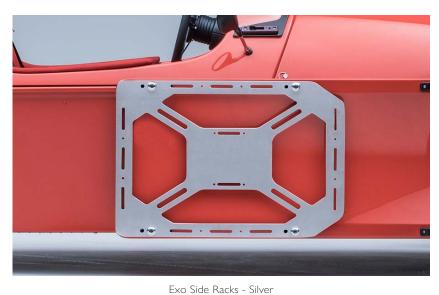

#### LUGGAGE

Exo Side Racks - Black

Exo Side Rack Bungees - Black

Exo Side Rack Bungees - Beige

Exo Side Rack Bungees - Orange

#### LUGGAGE

| LUGGAGE                                                                    | PRICE (INC VAT) |
|----------------------------------------------------------------------------|-----------------|
| Exo Side Racks, Pair - Silver (1)                                          | £695.00         |
| Exo Side Racks, Pair - Black (1)                                           | £695.00         |
| Exo Side Rack Bungees, Pair - Choice of Black, Beige, Orange (1)           | £125.00         |
| Morgan × Malle Pannier - Left Side <sup>(1)</sup>                          | £595.00         |
| Morgan × Malle Pannier - Right Side (1)                                    | £595.00         |
| Morgan Hard Shell Pannier - Black Mohair Finish - Left Side <sup>(1)</sup> | £1,295.00       |
| Morgan Hard Shell Pannier- Black Mohair Finish - Right Side (1)            | £1,295.00       |
| Morgan Hard Shell Pannier - Black Mohair Finish - Pair (1)                 | £1,995.00       |
| Morgan Hard Shell Pannier - Matched To Side Blade Colour - Left Side (1)   | £1,295.00       |
| Morgan Hard Shell Pannier- Matched To Side Blade Colour - Right Side (1)   | £1,295.00       |
| Morgan Hard Shell Pannier - Matched To Side Blade Colour - Pair (1)        | £1,995.00       |
| Exo Rear Rack - Black                                                      | £1,295.00       |
| Exo Rear Rack - Silver                                                     | £1,295.00       |