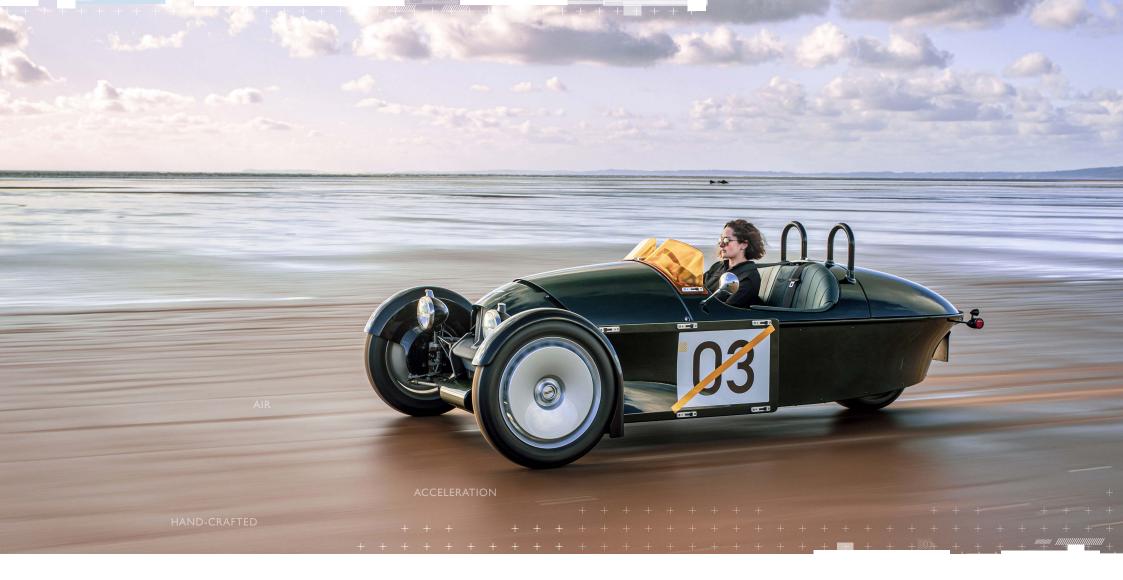

#### MORGAN SUPER 3

#### **Vehicle Statistics**

**ENGINE:** Ford Dragon 1.5L in-line three cylinder naturally aspirated

**GEARBOX:** Five-speed manual

**PLATFORM:** Aluminium Modular Monocoque

POWER: 118 bhp (87 kW)
TORQUE: 110 lb ft (150 Nm)

**DRY WEIGHT:** 635 kg

**0-62 MPH:** 7 seconds (pending final certification)

TOP SPEED: 130 mph (209 kph)

**FUEL ECONOMY:** Combined: 40 mpg (7.0 l/100km) (pending final certification)

CO<sub>2</sub> EMISSIONS: Combined: 130 g/km (pending final certification)