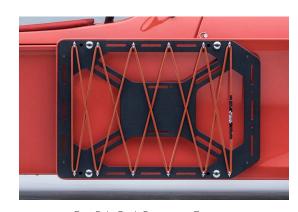

#### LUGGAGE

Exo Side Racks - Black

Exo Side Rack Bungees - Black

Exo Side Rack Bungees - Beige

Exo Side Rack Bungees - Orange

#### LUGGAGE

| LUGGAGE                                                                    | PRICE (INC VAT) |
|----------------------------------------------------------------------------|-----------------|
| Exo Side Racks, Pair - Silver (1)                                          | £695.00         |
| Exo Side Racks, Pair - Black (1)                                           | £695.00         |
| Exo Side Rack Bungees, Pair - Choice of Black, Beige, Orange (1)           | £125.00         |
| Morgan × Malle Pannier - Left Side <sup>(1)</sup>                          | £595.00         |
| Morgan × Malle Pannier - Right Side (1)                                    | £595.00         |
| Morgan Hard Shell Pannier - Black Mohair Finish - Left Side <sup>(1)</sup> | £1,295.00       |
| Morgan Hard Shell Pannier- Black Mohair Finish - Right Side (1)            | £1,295.00       |
| Morgan Hard Shell Pannier - Black Mohair Finish - Pair (1)                 | £1,995.00       |
| Morgan Hard Shell Pannier - Matched To Side Blade Colour - Left Side (1)   | £1,295.00       |
| Morgan Hard Shell Pannier- Matched To Side Blade Colour - Right Side (1)   | £1,295.00       |
| Morgan Hard Shell Pannier - Matched To Side Blade Colour - Pair (1)        | £1,995.00       |
| Exo Rear Rack - Black                                                      | £1,295.00       |
| Exo Rear Rack - Silver                                                     | £1,295.00       |

<sup>(1)</sup> Requires Side Blade Accessory Rails