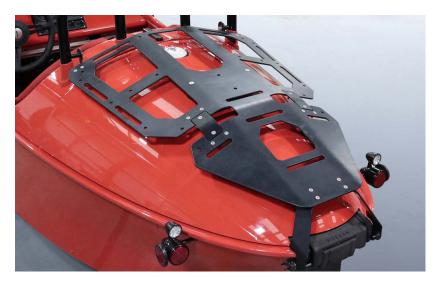

#### LUGGAGE

| LUGGAGE                                                                    | PRICE (INC VAT) |
|----------------------------------------------------------------------------|-----------------|
| Exo Side Racks, Pair - Silver (1)                                          | £695.00         |
| Exo Side Racks, Pair - Black (1)                                           | £695.00         |
| Exo Side Rack Bungees, Pair - Choice of Black, Beige, Orange (1)           | £125.00         |
| Morgan × Malle Pannier - Left Side <sup>(1)</sup>                          | £595.00         |
| Morgan × Malle Pannier - Right Side (1)                                    | £595.00         |
| Morgan Hard Shell Pannier - Black Mohair Finish - Left Side <sup>(1)</sup> | £1,295.00       |
| Morgan Hard Shell Pannier- Black Mohair Finish - Right Side (1)            | £1,295.00       |
| Morgan Hard Shell Pannier - Black Mohair Finish - Pair (1)                 | £1,995.00       |
| Morgan Hard Shell Pannier - Matched To Side Blade Colour - Left Side (1)   | £1,295.00       |
| Morgan Hard Shell Pannier- Matched To Side Blade Colour - Right Side (1)   | £1,295.00       |
| Morgan Hard Shell Pannier - Matched To Side Blade Colour - Pair (1)        | £1,995.00       |
| Exo Rear Rack - Black                                                      | £1,295.00       |
| Exo Rear Rack - Silver                                                     | £1,295.00       |