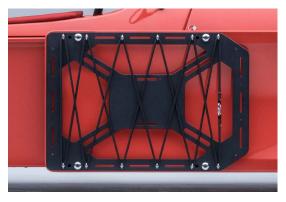

#### LUGGAGE

Exo Side Racks - Black

Exo Side Rack Bungees - Black

Exo Side Rack Bungees - Beige

Exo Side Rack Bungees - Orange

#### LUGGAGE

| LUGGAGE                                                                    | PRICE (INC VAT) |
|----------------------------------------------------------------------------|-----------------|
| Exo Side Racks, Pair - Silver (1)                                          | £695.00         |
| Exo Side Racks, Pair - Black (1)                                           | £695.00         |
| Exo Side Rack Bungees, Pair - Choice of Black, Beige, Orange (1)           | £125.00         |
| Morgan × Malle Pannier - Left Side <sup>(1)</sup>                          | £595.00         |
| Morgan × Malle Pannier - Right Side (1)                                    | £595.00         |
| Morgan Hard Shell Pannier - Black Mohair Finish - Left Side <sup>(1)</sup> | £1,295.00       |
| Morgan Hard Shell Pannier- Black Mohair Finish - Right Side (1)            | £1,295.00       |
| Morgan Hard Shell Pannier - Black Mohair Finish - Pair (1)                 | £1,995.00       |
| Morgan Hard Shell Pannier - Matched To Side Blade Colour - Left Side (1)   | £1,295.00       |
| Morgan Hard Shell Pannier- Matched To Side Blade Colour - Right Side (1)   | £1,295.00       |
| Morgan Hard Shell Pannier - Matched To Side Blade Colour - Pair (1)        | £1,995.00       |
| Exo Rear Rack - Black                                                      | £1,295.00       |
| Exo Rear Rack - Silver                                                     | £1,295.00       |