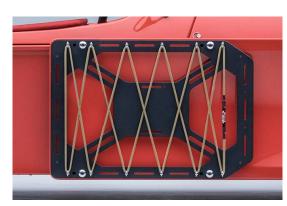

#### LUGGAGE

Exo Side Racks - Black

Exo Side Rack Bungees - Black

Exo Side Rack Bungees - Beige

Exo Side Rack Bungees - Orange

#### LUGGAGE

| LUGGAGE                                                                    | PRICE (INC VAT) |
|----------------------------------------------------------------------------|-----------------|
| Exo Side Racks, Pair - Silver (1)                                          | £695.00         |
| Exo Side Racks, Pair - Black (1)                                           | £695.00         |
| Exo Side Rack Bungees, Pair - Choice of Black, Beige, Orange (1)           | £125.00         |
| Morgan × Malle Pannier - Left Side <sup>(1)</sup>                          | £595.00         |
| Morgan × Malle Pannier - Right Side (1)                                    | £595.00         |
| Morgan Hard Shell Pannier - Black Mohair Finish - Left Side <sup>(1)</sup> | £1,295.00       |
| Morgan Hard Shell Pannier- Black Mohair Finish - Right Side (1)            | £1,295.00       |
| Morgan Hard Shell Pannier - Black Mohair Finish - Pair (1)                 | £1,995.00       |
| Morgan Hard Shell Pannier - Matched To Side Blade Colour - Left Side (1)   | £1,295.00       |
| Morgan Hard Shell Pannier- Matched To Side Blade Colour - Right Side (1)   | £1,295.00       |
| Morgan Hard Shell Pannier - Matched To Side Blade Colour - Pair (1)        | £1,995.00       |
| Exo Rear Rack - Black                                                      | £1,295.00       |
| Exo Rear Rack - Silver                                                     | £1,295.00       |