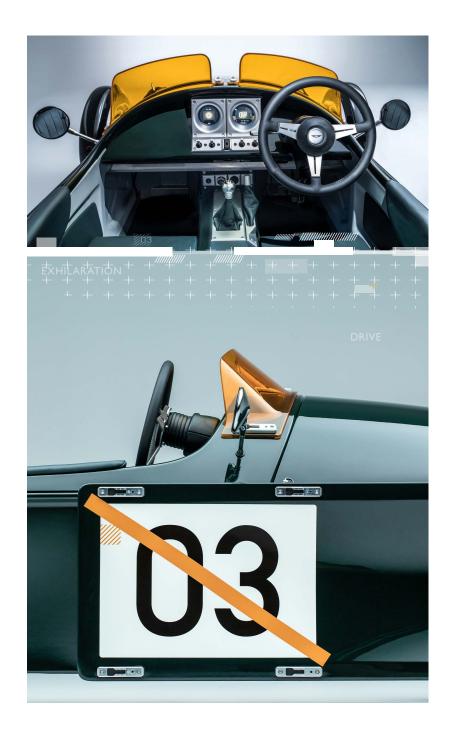

The inner cockpit of Super 3 can be specified in three different colours. The standard finish is Matte Silver, this provides a finish that is sypathetic to the aluminium construction of Super 3. Alternatively, to further tailor the cockpit aesthetic, a choice of Matte Graphite, or Matte Body Colour can be specified.

| inner body finish | PRICE (INC VAT) |
|-------------------|-----------------|
| Matte Silver      | Standard        |
| Matte Graphite    | £595.00         |
| Matte Body Colour | £1,995.00       |

As with all Morgan sports cars, a choice of real wood veneers can be specified. This option celebrates the rare skills of the Morgan craftsmen and women, who will expertly veneer the vehicle's dashboard.

<sup>(1)</sup> Includes gearstick and handbrake embellishers, instrument cluster and switch surrounds

Super 3 Steering Wheel

Moto-Lita - Zero Dish 13", Black Leather Rim, Black Spokes

Moto-Lita - Zero Dish 13", Dark Wood Rim, Polished Spokes