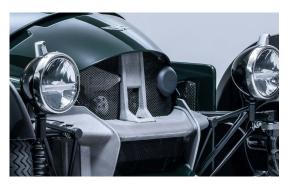

#### STRUCTURAL CASTINGS

Bracing the engine are structural aluminium castings finished in silver or dark grey. These castings support the engine and suspension packages while also ducting air into the radiators. The mechanical requirements of these castings deliver the character of Super 3's face and are therefore a crucial design element.

Structural Castings - Silver

Structural Castings - Dark Grey

| structural castings             | PRICE (INC VAT) |
|---------------------------------|-----------------|
| Structural Castings - Silver    | Standard        |
| Structural Castings - Dark Grey | £595.00         |