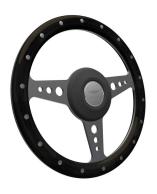

<sup>(1)</sup> Includes gearstick and handbrake embellishers, instrument cluster and switch surrounds

Super 3 Steering Wheel

Moto-Lita - Zero Dish 13", Black Leather Rim, Black Spokes

Moto-Lita - Zero Dish 13", Dark Wood Rim, Polished Spokes

Moto-Lita - Dished 14", Black Leather Rim, Silver Spokes

Moto-Lita - Dished 14", Black Leather Rim, Black Spokes

Moto-Lita - Dished 14", Dark Wood Rim, Polished Spokes

Prices shown on next page.

| STEERING WHEELS                                            | PRICE (INC VAT) |
|------------------------------------------------------------|-----------------|
| Super 3 Steering Wheel                                     | Standard        |
| Moto-Lita - Zero Dish 13", Black Leather Rim, Black Spokes | £714.00         |
| Moto-Lita - Zero Dish 13", Dark Wood Rim, Polished Spokes  | £714.00         |
| Moto-Lita - Dished 14", Black Leather Rim, Silver Spokes   | £714.00         |
| Moto-Lita - Dished 14", Black Leather Rim, Black Spokes    | £714.00         |
| Moto-Lita - Dished 14", Dark Wood Rim, Polished Spokes     | £714.00         |