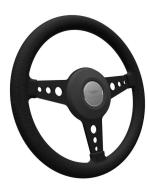

<sup>(1)</sup> Includes gearstick and handbrake embellishers, instrument cluster and switch surrounds

Super 3 Steering Wheel

Moto-Lita - Zero Dish 13", Black Leather Rim, Black Spokes

Moto-Lita - Zero Dish 13", Dark Wood Rim, Polished Spokes

Moto-Lita - Dished 14", Black Leather Rim, Silver Spokes

Moto-Lita - Dished 14", Black Leather Rim, Black Spokes

Moto-Lita - Dished 14", Dark Wood Rim, Polished Spokes

Prices shown on next page.

| STEERING WHEELS                                            | PRICE (INC VAT) |
|------------------------------------------------------------|-----------------|
| Super 3 Steering Wheel                                     | Standard        |
| Moto-Lita - Zero Dish 13", Black Leather Rim, Black Spokes | £714.00         |
| Moto-Lita - Zero Dish 13", Dark Wood Rim, Polished Spokes  | £714.00         |
| Moto-Lita - Dished 14", Black Leather Rim, Silver Spokes   | £714.00         |
| Moto-Lita - Dished 14", Black Leather Rim, Black Spokes    | £714.00         |
| Moto-Lita - Dished 14", Dark Wood Rim, Polished Spokes     | £714.00         |